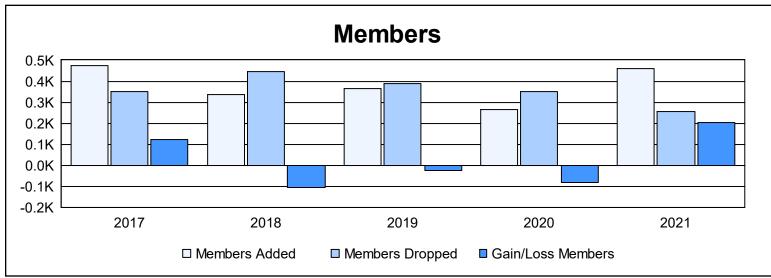

| Year      | New<br>Clubs | Dropped<br>Clubs | Gain/<br>Loss<br>Clubs | New<br>Members | Charter<br>Members | Reinstate<br>Members | Transfer<br>Members | Total<br>Member<br>Added | Total<br>Members<br>Dropped | Gain/<br>Loss<br>Members |
|-----------|--------------|------------------|------------------------|----------------|--------------------|----------------------|---------------------|--------------------------|-----------------------------|--------------------------|
| 2016-2017 | 2            | 0                | 2                      | 399            | 52                 | 17                   | 6                   | 474                      | 352                         | 122                      |
| 2017-2018 | 3            | 4                | -1                     | 216            | 95                 | 19                   | 7                   | 337                      | 445                         | -108                     |
| 2018-2019 | 2            | 3                | -1                     | 241            | 63                 | 52                   | 7                   | 363                      | 389                         | -26                      |
| 2019-2020 | 0            | 3                | -3                     | 235            | 1                  | 9                    | 21                  | 266                      | 350                         | -84                      |
| 2020-2021 | 0            | 1                | -1                     | 411            | 12                 | 25                   | 11                  | 459                      | 256                         | 203                      |
| Average   | 1            | 2                | -1                     | 300            | 45                 | 24                   | 10                  | 380                      | 358                         | 21                       |